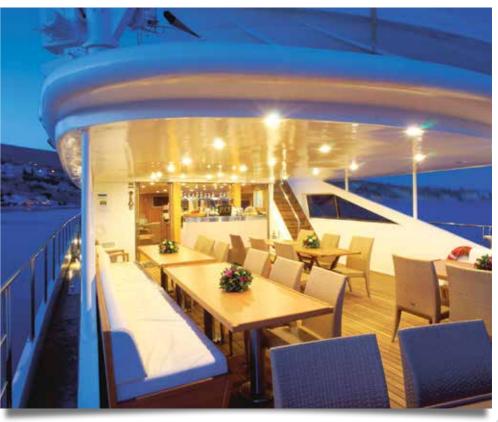

# CELEBRATING 50 YEARS AT SEA

Harmony G is a modern vessel with a sleek high-tech look very  $\sim /N\ell$  similar to the private yachts found in the famous ports of the world. The 54 meter long / 7,2 meter wide Mega Yacht Harmony G was launched in January 2001 and renovated in winter 2013 and accommodates up to 44 guests. She complies with the most stringent SOLAS safety regulations while its powerful engines and state of the art stabilizers allow for safe and comfortable cruising. Life on board centers around the Indoor/Outdoor lounge and its American bar, on Upper Deck. The classy dining room located on Main Deck is surrounded by large windows providing beautiful views of the ports of call. The spacious Sun deck is the ideal place to bask under the sun, read a good book or just gaze at the scenery. The swimming platform on Harmony G stern enables you to swim when weather and anchorage conditions permit. The Harmony G cabins located on the Upper and Main Decks are equipped with windows, while those on the Lower Deck come with portholes. All cabins are upscale and intimate with bright colors and natural textiles, creating an atmosphere of tranquility and well-being. All the amenities of a deluxe yacht are available; twin or queen size beds, flat-screen TV, video player, DVD/CD player, music channels, mini fridge, direct dial telephone (for internal use), safe deposit boxes, hair dryer, bathroom with shower.