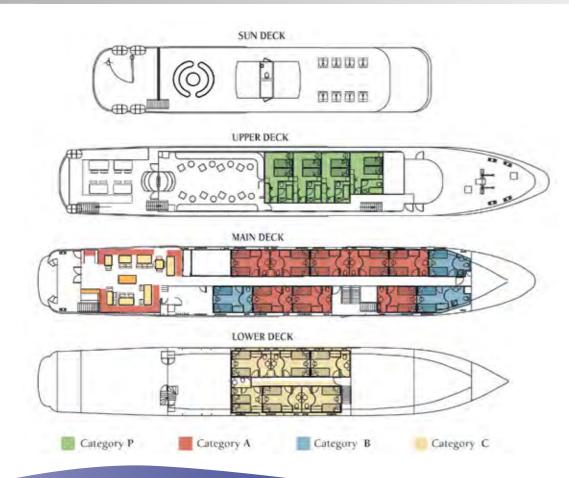

# CELEBRATING 50 YEARS AT SEA

Harmony G is a modern vessel with a sleek high-tech look very  $\sim /N\ell$  similar to the private yachts found in the famous ports of the world. The 54 meter long / 7,2 meter wide Mega Yacht Harmony G was launched in January 2001 and renovated in winter 2013 and accommodates up to 44 guests. She complies with the most stringent SOLAS safety regulations while its powerful engines and state of the art stabilizers allow for safe and comfortable cruising. Life on board centers around the Indoor/Outdoor lounge and its American bar, on Upper Deck. The classy dining room located on Main Deck is surrounded by large windows providing beautiful views of the ports of call. The spacious Sun deck is the ideal place to bask under the sun, read a good book or just gaze at the scenery. The swimming platform on Harmony G stern enables you to swim when weather and anchorage conditions permit. The Harmony G cabins located on the Upper and Main Decks are equipped with windows, while those on the Lower Deck come with portholes. All cabins are upscale and intimate with bright colors and natural textiles, creating an atmosphere of tranquility and well-being. All the amenities of a deluxe yacht are available; twin or queen size beds, flat-screen TV, video player, DVD/CD player, music channels, mini fridge, direct dial telephone (for internal use), safe deposit boxes, hair dryer, bathroom with shower.

#### Facts at a glance:

- ∑ Ship Type: Motor Yacht
- V Launch year: 2001 (Renovated 2013)
- V Length/Breadth/Draft in ft.: 177x23,3,8x12
- ∑ Length/Breadth/Draft in m.: 54x7,10,5x3,65
- Cabins: 21. All cabins are located on upper, main and lower deck and feature large windows (main and upper deck) and portholes (lower deck). They all have bathroom with shower, individually controlled A/C, piped music, flat-screen TV (Satellite channels), DVD/CD player, telephone for internal use, mini safe, mini fridge, hairdryer, adapters (220V).
- Public areas: Indoor/Outdoor Dining Area & bar, Separate Indoor lounge area, Reception, Sundeck with loungers and chairs. WI-FI (available at a charge).