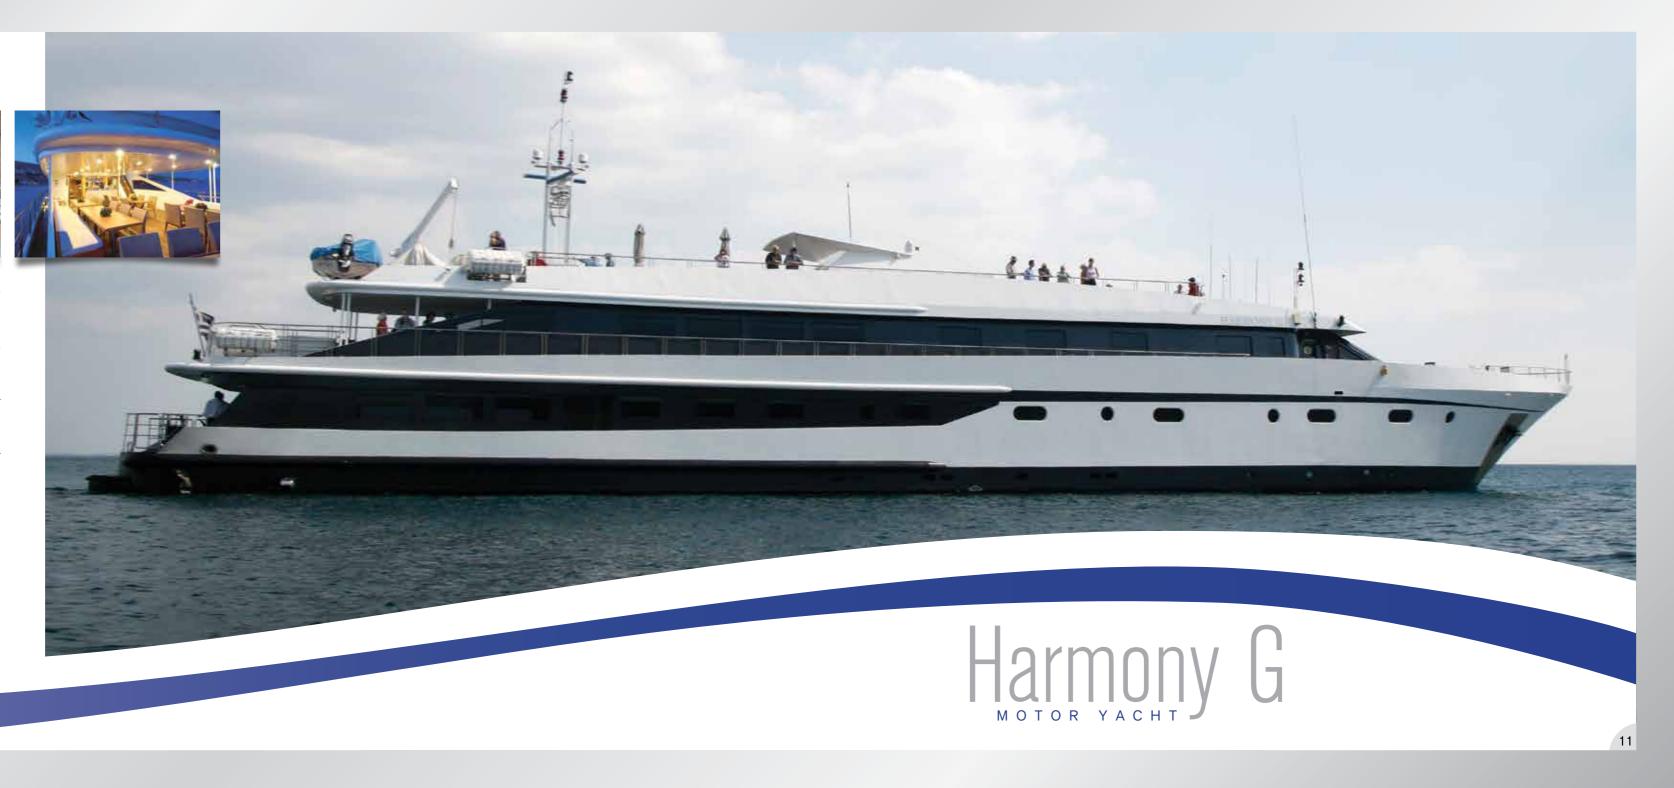

# CELEBRATING 50 YEARS AT SEA

Harmony G is a modern vessel with a sleek high-tech look very  $\sim /N\ell$  similar to the private yachts found in the famous ports of the world. The 54 meter long / 7,2 meter wide Mega Yacht Harmony G was launched in January 2001 and renovated in winter 2013 and accommodates up to 44 guests. She complies with the most stringent SOLAS safety regulations while its powerful engines and state of the art stabilizers allow for safe and comfortable cruising. Life on board centers around the Indoor/Outdoor lounge and its American bar, on Upper Deck. The classy dining room located on Main Deck is surrounded by large windows providing beautiful views of the ports of call. The spacious Sun deck is the ideal place to bask under the sun, read a good book or just gaze at the scenery. The swimming platform on Harmony G stern enables you to swim when weather and anchorage conditions permit. The Harmony G cabins located on the Upper and Main Decks are equipped with windows, while those on the Lower Deck come with portholes. All cabins are upscale and intimate with bright colors and natural textiles, creating an atmosphere of tranquility and well-being. All the amenities of a deluxe yacht are available; twin or queen size beds, flat-screen TV, video player, DVD/CD player, music channels, mini fridge, direct dial telephone (for internal use), safe deposit boxes, hair dryer, bathroom with shower.

#### Facts at a glance:

- ∑ Ship Type: Motor Yacht
- V Launch year: 2001 (Renovated 2013)
- V Length/Breadth/Draft in ft.: 177x23,3,8x12
- ∑ Length/Breadth/Draft in m.: 54x7,10,5x3,65
- Cabins: 21. All cabins are located on upper, main and lower deck and feature large windows (main and upper deck) and portholes (lower deck). They all have bathroom with shower, individually controlled A/C, piped music, flat-screen TV (Satellite channels), DVD/CD player, telephone for internal use, mini safe, mini fridge, hairdryer, adapters (220V).
- Public areas: Indoor/Outdoor Dining Area & bar, Separate Indoor lounge area, Reception, Sundeck with loungers and chairs. WI-FI (available at a charge).