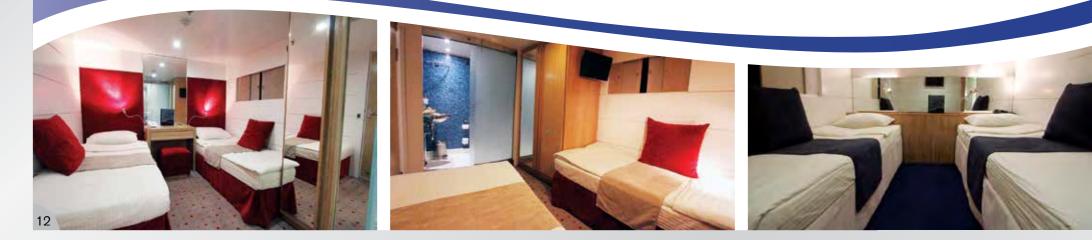

# CELEBRATING 50 YEARS AT SEA

Harmony G is a modern vessel with a sleek high-tech look very  $\sim /N\ell$  similar to the private yachts found in the famous ports of the world. The 54 meter long / 7,2 meter wide Mega Yacht Harmony G was launched in January 2001 and renovated in winter 2013 and accommodates up to 44 guests. She complies with the most stringent SOLAS safety regulations while its powerful engines and state of the art stabilizers allow for safe and comfortable cruising. Life on board centers around the Indoor/Outdoor lounge and its American bar, on Upper Deck. The classy dining room located on Main Deck is surrounded by large windows providing beautiful views of the ports of call. The spacious Sun deck is the ideal place to bask under the sun, read a good book or just gaze at the scenery. The swimming platform on Harmony G stern enables you to swim when weather and anchorage conditions permit. The Harmony G cabins located on the Upper and Main Decks are equipped with windows, while those on the Lower Deck come with portholes. All cabins are upscale and intimate with bright colors and natural textiles, creating an atmosphere of tranquility and well-being. All the amenities of a deluxe yacht are available; twin or queen size beds, flat-screen TV, video player, DVD/CD player, music channels, mini fridge, direct dial telephone (for internal use), safe deposit boxes, hair dryer, bathroom with shower.

#### Facts at a glance:

- ∑ Ship Type: Motor Yacht
- V Launch year: 2001 (Renovated 2013)
- V Length/Breadth/Draft in ft.: 177x23,3,8x12
- ∑ Length/Breadth/Draft in m.: 54x7,10,5x3,65
- Cabins: 21. All cabins are located on upper, main and lower deck and feature large windows (main and upper deck) and portholes (lower deck). They all have bathroom with shower, individually controlled A/C, piped music, flat-screen TV (Satellite channels), DVD/CD player, telephone for internal use, mini safe, mini fridge, hairdryer, adapters (220V).
- Public areas: Indoor/Outdoor Dining Area & bar, Separate Indoor lounge area, Reception, Sundeck with loungers and chairs. WI-FI (available at a charge).