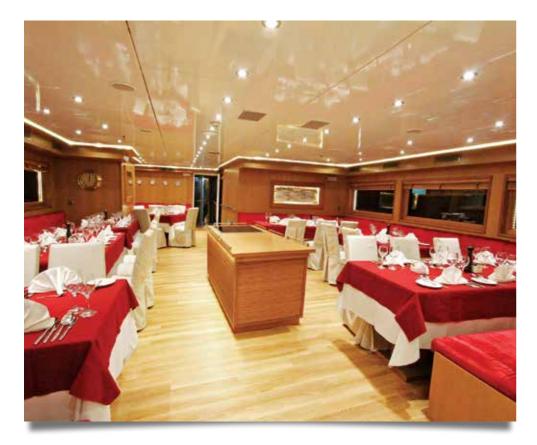

# CELEBRATING 50 YEARS AT SEA

Harmony G is a modern vessel with a sleek high-tech look very  $\sim /N\ell$  similar to the private yachts found in the famous ports of the world. The 54 meter long / 7,2 meter wide Mega Yacht Harmony G was launched in January 2001 and renovated in winter 2013 and accommodates up to 44 guests. She complies with the most stringent SOLAS safety regulations while its powerful engines and state of the art stabilizers allow for safe and comfortable cruising. Life on board centers around the Indoor/Outdoor lounge and its American bar, on Upper Deck. The classy dining room located on Main Deck is surrounded by large windows providing beautiful views of the ports of call. The spacious Sun deck is the ideal place to bask under the sun, read a good book or just gaze at the scenery. The swimming platform on Harmony G stern enables you to swim when weather and anchorage conditions permit. The Harmony G cabins located on the Upper and Main Decks are equipped with windows, while those on the Lower Deck come with portholes. All cabins are upscale and intimate with bright colors and natural textiles, creating an atmosphere of tranquility and well-being. All the amenities of a deluxe yacht are available; twin or queen size beds, flat-screen TV, video player, DVD/CD player, music channels, mini fridge, direct dial telephone (for internal use), safe deposit boxes, hair dryer, bathroom with shower.

#### Facts at a glance:

- ∑ Ship Type: Motor Yacht
- V Launch year: 2001 (Renovated 2013)
- V Length/Breadth/Draft in ft.: 177x23,3,8x12
- ∑ Length/Breadth/Draft in m.: 54x7,10,5x3,65
- Cabins: 21. All cabins are located on upper, main and lower deck and feature large windows (main and upper deck) and portholes (lower deck). They all have bathroom with shower, individually controlled A/C, piped music, flat-screen TV (Satellite channels), DVD/CD player, telephone for internal use, mini safe, mini fridge, hairdryer, adapters (220V).
- Public areas: Indoor/Outdoor Dining Area & bar, Separate Indoor lounge area, Reception, Sundeck with loungers and chairs. WI-FI (available at a charge).